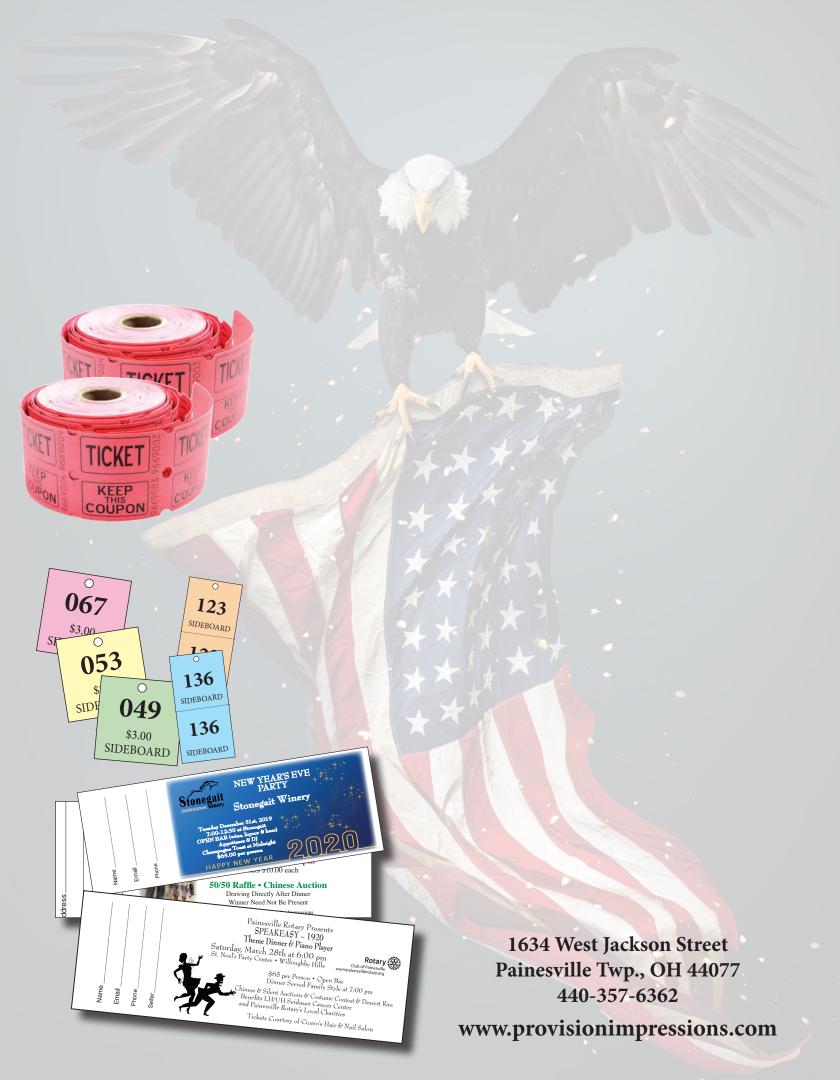

## your one stop source for standard or custom raffle tickets

We have standard single sideboard tickets and double (Top & Bottom) sideboard perfed tear off tickets.

- Single sideboards #001 thru #100 \$11.00 per set
- Single sideboards #001 thru #200 \$13.50 per set
- Double (Top & Bottom) sideboard tickets #001 thru #100 \$15.00 per set
- Double (Top & Bottom) sideboard tickets #001 thru #200 \$17.00 per set

067
| 123
| SIDEBOARD | 136
| SIDEBOARD | 136
| SIDEBOARD | 136
| SIDEBOARD |

With sideboard tickets quantities of 8 or more sets ordered get an additional 10% discount.

## **Roll Raffle Tickets**

- Single rolls of 2,000 raffle tickets. \$7.50 per roll
- Double rolls of 2,000 raffle tickets. \$13.00 per roll
- Multiple colors available on all ticket styles

## ProVision Impressions can do any type of event or reverse raffle tickets.

- Numbered no stub
- Numbered with perfed stub
- Numbered with perfed stub and perfed tear off dinner ticket stub
- · Black ink or full color no problem