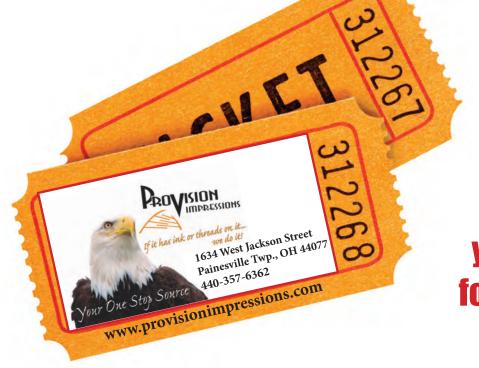

## your one stop source for standard or custom raffle tickets

We have standard single sideboard tickets and double (Top & Bottom) sideboard perfed tear off tickets.

- Single sideboards #001 thru #100 \$11.00 per set
- Single sideboards #001 thru #200 \$13.50 per set
- Double (Top & Bottom) sideboard tickets #001 thru #100 \$15.00 per set
- Double (Top & Bottom) sideboard tickets #001 thru #200 \$17.00 per set

067
| 123
| SIDEBOARD | 136
| SIDEBOARD | 136
| SIDEBOARD | 136
| SIDEBOARD |

With sideboard tickets quantities of 8 or more sets ordered get an additional 10% discount.