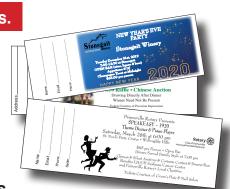

## ProVision Impressions can do any type of event or reverse raffle tickets.

- Numbered no stub
- Numbered with perfed stub
- Numbered with perfed stub and perfed tear off dinner ticket stub
- · Black ink or full color no problem